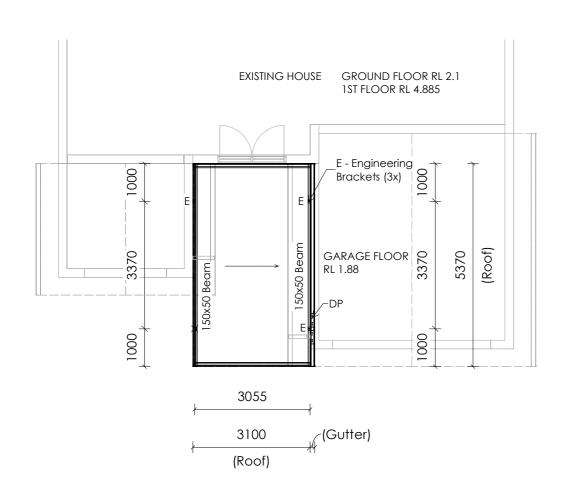

## **FLOOR PLAN**

### Notes:

NORTH

60mm Climatek V Roof

Beams 150x50

Posts 90x90

Posts Fixing to New Footing

DP to existing roof

STORMWATER DRAINAGE, GUTTERS AND DOWNPIPES TO BE INSTALLED IN ACCORDANCE WITH A\$3500.3 OR NCC HOUSING PROVISIONS 2022 PART 3.3.