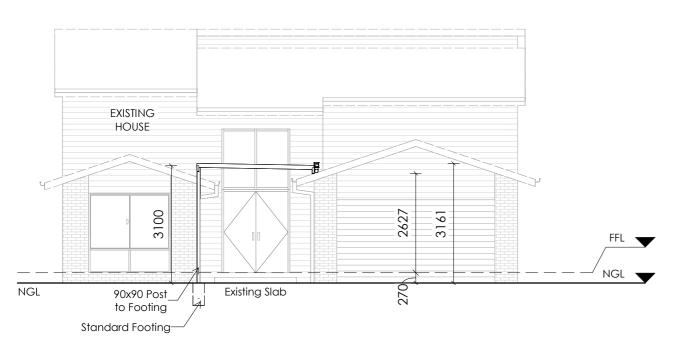

# **EAST ELEVATION**

### Notes:

NORTH

60mm Climatek V Roof

Beams 150x50

Posts 90x90

Posts Fixing to New Footing

DP to existing roof

STORMWATER DRAINAGE, GUTTERS AND DOWNPIPES TO BE INSTALLED IN ACCORDANCE WITH A\$3500.3 OR NCC HOUSING PROVISIONS 2022 PART 3.3.