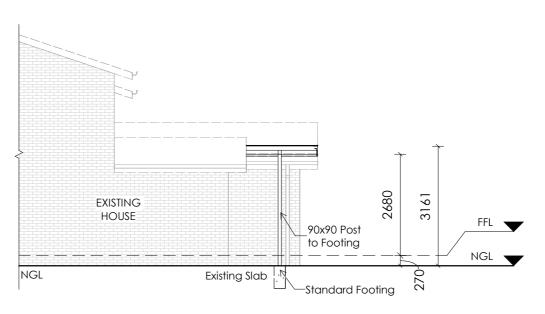

# **SOUTH ELEVATION**

### Notes:

NORTH

60mm Climatek V Roof

Beams 150x50

Posts 90x90

Posts Fixing to New Footing

DP to existing roof

STORMWATER DRAINAGE, GUTTERS AND DOWNPIPES TO BE INSTALLED IN ACCORDANCE WITH A\$3500.3 OR NCC HOUSING PROVISIONS 2022 PART 3.3.